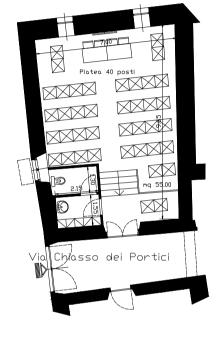

## Tecnical Equipment Sala del Granduca

Screen - Lim Video beamer Wi-fi Flip chart

| Meeting room      | Sizes |        |       |        | Arrangements |           |         |           |
|-------------------|-------|--------|-------|--------|--------------|-----------|---------|-----------|
|                   | Sqm   | Lenght | Width | Height | Theater      | Single T. | U Shape | Classroom |
| Del Granduca      | 60    | 12     | 6,4   | 3,6    | 40           | 20        | 20      | 16        |
| La Cantinetta snr | 37    | 8      | 5     | 3,2    | 30           | 20        |         | 12        |