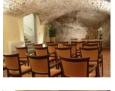

## Tecnical Equipment Sala del Granduca

Screen - Lim Video beamer Wi-fi Flip chart

| Meeting room      | Sizes |        |       |        | Arrangements |           |         |           |
|-------------------|-------|--------|-------|--------|--------------|-----------|---------|-----------|
|                   | Sqm   | Lenght | Width | Height | Theater      | Single T. | U Shape | Classroom |
| Del Granduca      | 60    | 12     | 6,4   | 3,6    | 40           | 20        | 20      | 16        |
| La Cantinetta snr | 37    | 8      | 5     | 3,2    | 30           | 20        |         | 12        |