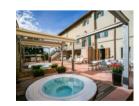

## Facilities:

tradition.

33 Rooms: Classic, Superior, Deluxe, Junior and Suite; 2 Breakfast Rooms (40 – 70 sqm in the old kithchen); 1 Restaurant 'La Perla del Palazzo (100 sqm in the old 'farm' and a garden); Wellness Center 'SPA Vignavecchia (heated Jacuzzi pool, sauna, hammam, rooms for massages); Wine Bar 'Caffè San Niccolò'.